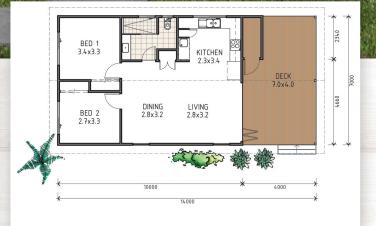

## **DRIFTWOOD B**

- Two bedrooms with built in robes.
- Award winning architectural design.
- Open plan living.
- Laundrette.
- Generous kitchen.
- Stacker door to outdoor living.
- High ceilings.

INTERNAL FLOOR AREA: 70.0 sqm OUTDOOR LIVING AREA: 28.0 sqm **GRAND TOTAL: 98.0 sqm** 