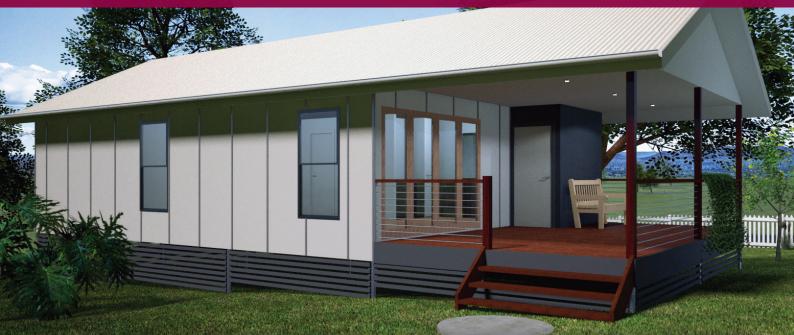

## DRIFTWOOD

## **DRIFTWOOD A**

- Two bedrooms with built in robes.
- Award winning architectural design.
- Open plan living.
- Laundrette.
- Generous kitchen.
- Stacker door to outdoor living.
- High ceilings.

INTERNAL FLOOR AREA: 70.0 sqm OUTDOOR LIVING AREA: 30.0 sqm **GRAND TOTAL: 100.0 sqm** 