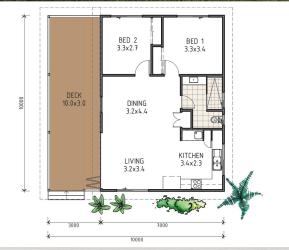

## **DRIFTWOOD A**

- Two bedrooms with built in robes.
- Award winning architectural design.
- Open plan living.
- Laundrette.
- Generous kitchen.
- Stacker door to outdoor living.
- High ceilings.

INTERNAL FLOOR AREA: 70.0 sqm OUTDOOR LIVING AREA: 30.0 sqm **GRAND TOTAL: 100.0 sqm** 