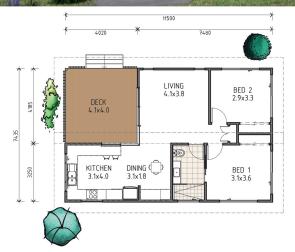

INTERNAL FLOOR AREA: 68.7 sqm OUTDOOR LIVING AREA: 16.8 sqm **GRAND TOTAL: 85.5 sqm** 

## **BLUEGUM B**

- Two bedroom studio with built in robes.
- Award winning architectural design.
- Open plan living.
- Generous kitchen.
- Laundrette.
- Living space extends to outdoor living through corner stacker doors.
- Raked ceilings.

INTERNAL FLOOR AREA: 70.0 sqm OUTDOOR LIVING AREA: 15.5 sqm **GRAND TOTAL: 85.5 sqm** 