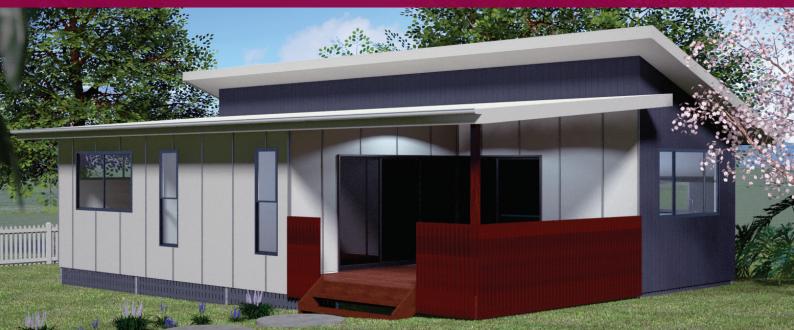

# **BLUEGUM A**

- Two bedroom studio with built in robes.
- Award winning architectural design.
- Open plan living.
- Generous kitchen.
- Laundrette.
- Living space extends to outdoor living through corner stacker doors.
- Raked ceilings.

INTERNAL FLOOR AREA: 68.7 sqm OUTDOOR LIVING AREA: 16.8 sqm **GRAND TOTAL: 85.5 sqm** 